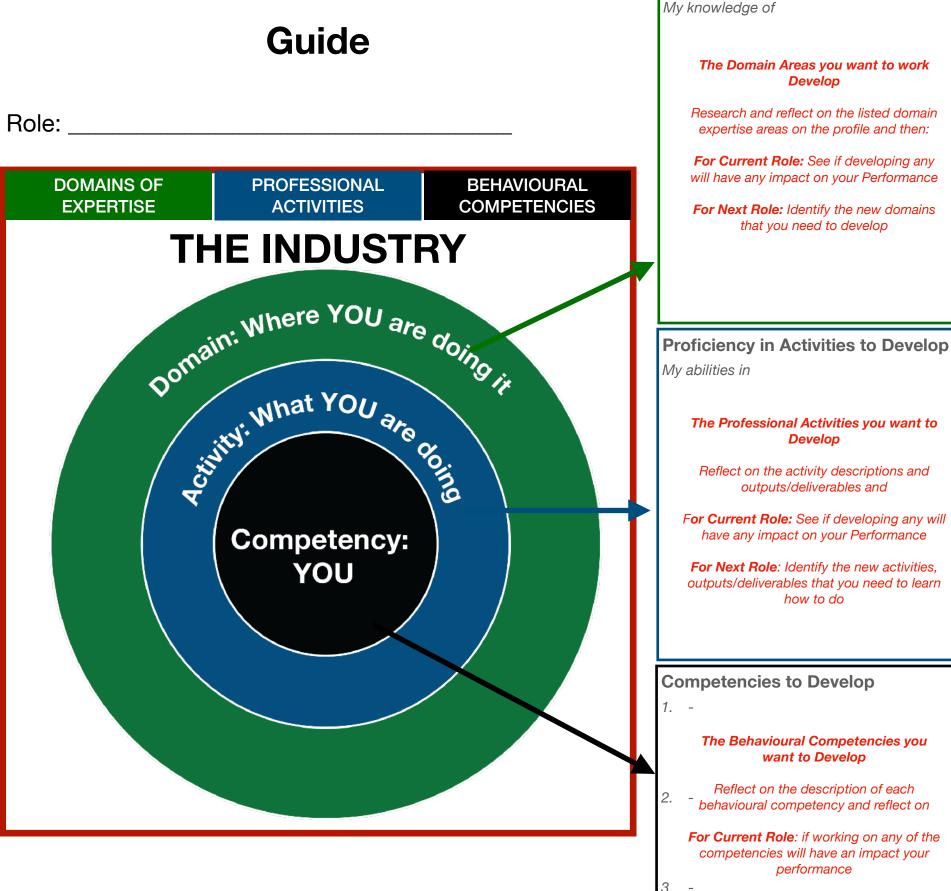

### **Development Actions**

For Next Role: Identify if and how the difference will impact you confidence and level of comfort demonstrating the behaviours (especially if the next role includes career level change)

performance

**Domain Expertise to Develop** 

Develop

Develop

how to do

**Development Actions Experience** Learn by Doing Refer to development guide For this, have a look at professional activity details - activity descriptions and output/ deliverables **Performance Support** Improve my Productivity, Get Answers, Find & Follow Guides Refer to development guide For this, have a look at the learning recommendations and pay attention to digital learning or skill workshops Education Understand the Concepts & Principles, Apply Across Situations Refer to development guide For this, have a look at the learning recommendations