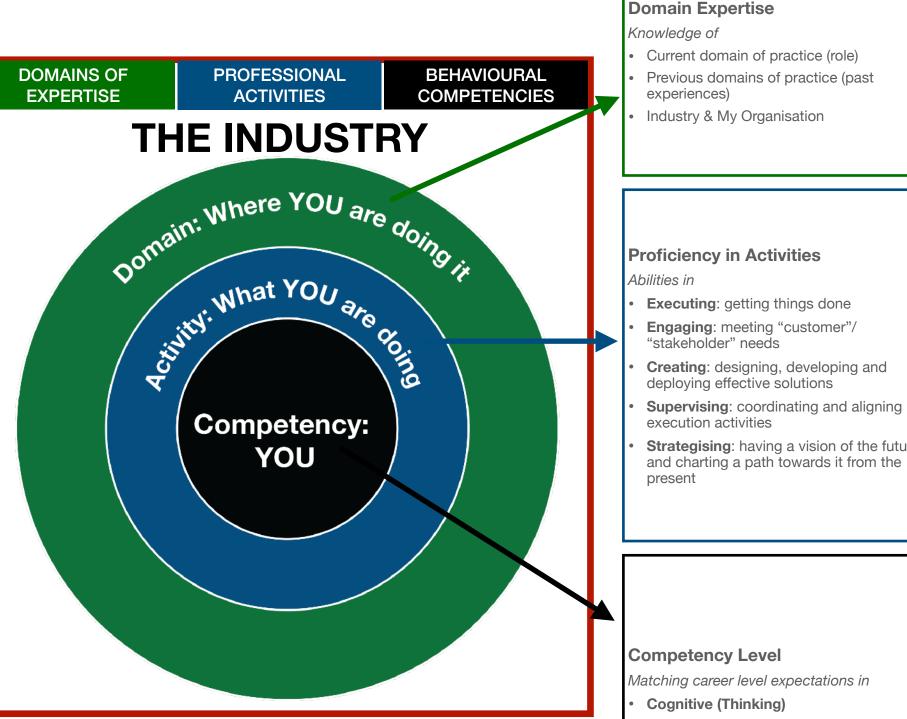

# **Career Optimiser**

Overview of the Framework

#### Experience

Learn by Doing

 How I extract knowledge from my experiences and master skills from my daily activities (practice)

#### Performance Support

Improve my Productivity, Get Answers, Find & Follow Guides

Where and how I get guidance for various tasks from others who have done it before

#### Education

Understand the Concepts & Principles, Apply Across Situations

What and how I study to broaden and deepen my understanding of domains, activities and competencies so I can recognise and adapt to changing contexts