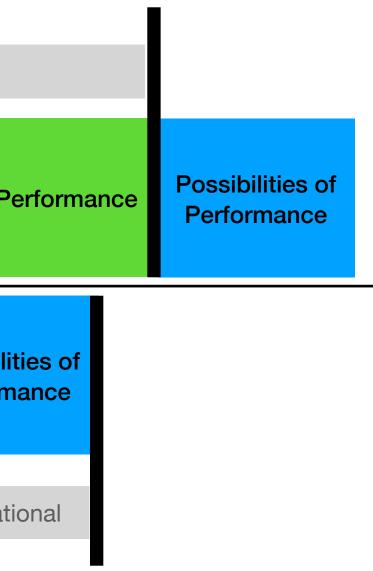

# PERFORMANCE AND GROWTH

Think of managing your career as managing your ability to perform in different roles

- In your current role, you can either be trying to meet expectations (remedial) or push the possibilities of what the role can achieve (aspirational)
- For your career progression, you are preparing yourself to be ready to meet the performance expectations of the new role as quickly as possible once in the role, and be able to demonstrate this readiness to gain access to the opportunity

|                                                  |                     | G                       | arowth                 |
|--------------------------------------------------|---------------------|-------------------------|------------------------|
|                                                  |                     |                         |                        |
| <b>Desired Next Role</b><br>(Career Progression) |                     | E                       | Expected Pe            |
| Current Role                                     | Current Performance | Expected<br>Performance | Possibilit<br>Performa |
|                                                  |                     | Remedial                | Aspiratio              |
|                                                  |                     |                         |                        |